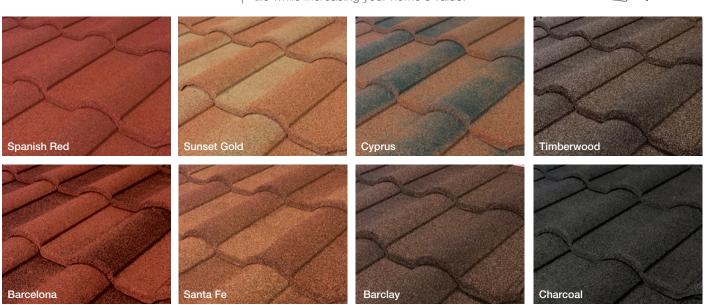

## BARREL-VAULT Tile

Resembles the authentic look of Spanish tile while increasing your home's value.

Check availability from your nearest Boral Steel Service Center.