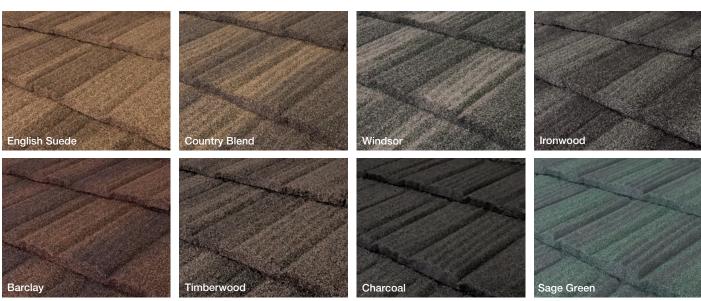

The printed colors shown in this brochure may vary from actual available tile colors. Always use actual product samples for color selection.

**COTTAGE** Shingle | Unique offset, multi-grooved, deep weather side-lap that creates a classic cottage look.

The printed colors shown in this brochure may vary from actual available tile colors. Always use actual product samples for color selection.