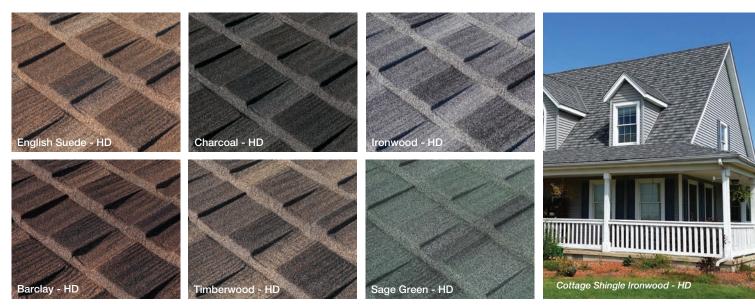

The printed colors shown in this brochure may vary from actual available tile colors. Always use actual product samples for color selection.

**COTTAGE** Shingle | Unique offset, multi-grooved, deep weather side-lap that creates a classic cottage look.

Check availability from your nearest Boral Steel Service Center.