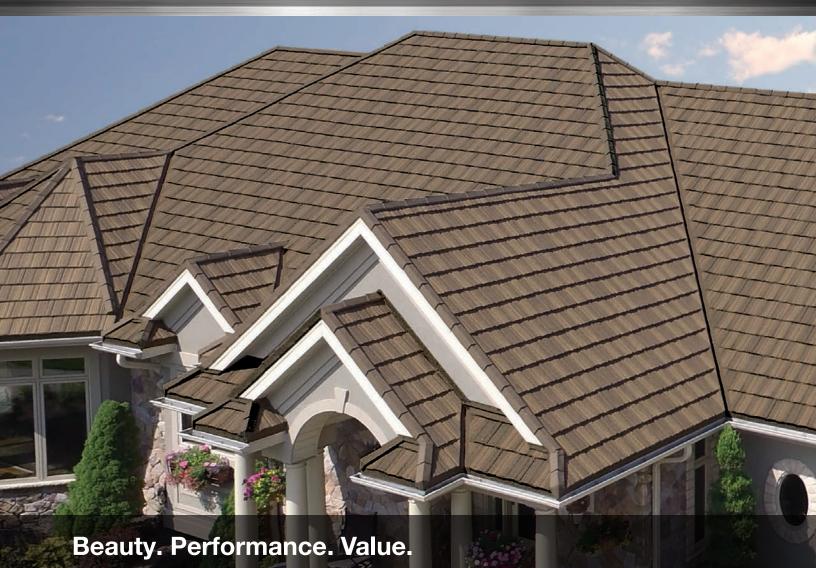

Boral Steel Stone Coated Roofing offers five distinct profiles that will enhance the curb appeal and value of any home while providing durability, performance and protection that will last a lifetime.

- Transferable 50-Year Limited Warranty
- Class 4 Hail Impact Resistance<sup>1</sup>
- Hurricane Performance Rated<sup>2</sup>
- Class A Fire Rating<sup>3</sup>
- Lightweight (1.4 lbs per sq ft)
- Energy Efficient<sup>4</sup>