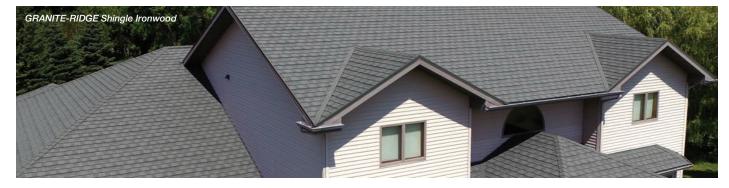

# **GRANITE-RIDGE** Shingle

Adds long-life and beauty to a low profile high wind resistant shingle that carries a class 4 impact rating against hail.

Check availability from your nearest Boral Steel Service Center.