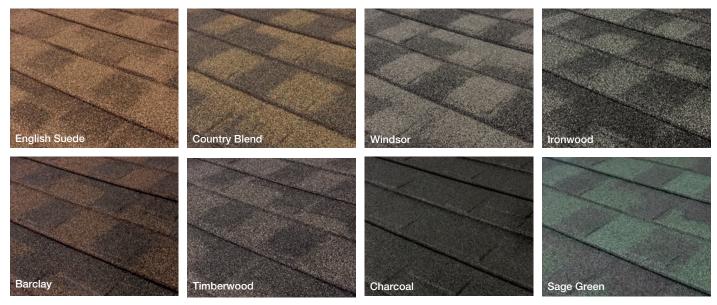

The printed colors shown in this brochure may vary from actual available tile colors. Always use actual product samples for color selection.

**COTTAGE** Shingle | Unique offset, multi-grooved, deep weather side-lap that creates a classic cottage look.

The printed colors shown in this brochure may vary from actual available tile colors. Always use actual product samples for color selection.