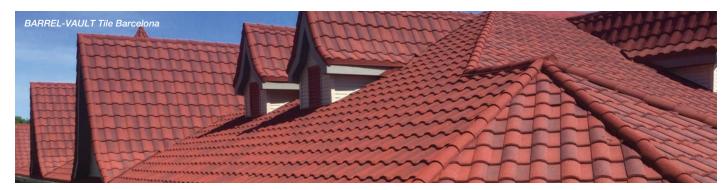

## BARREL-VAULT Tile

Resembles the authentic look of Spanish tile while increasing your home's value.

Check availability from your nearest Boral Steel Service Center.